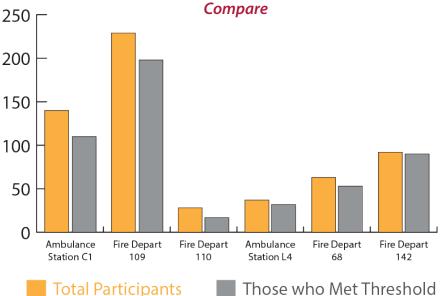

### **Understand At-A-Glance**

- Immediately see overall performance
- See how performance changes over time
- Identify which skills are being practiced
- Immediately see which groups perform better

- Initial Training on setup and use
- Customization of 3 graphic display pages
- No Cost to add results from 2 more manikins
- Up to 1000 Results
- 24 Months of Server Time