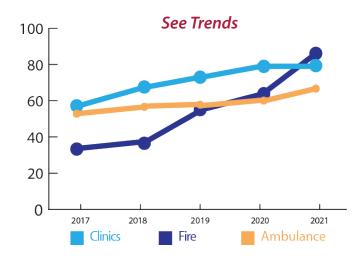

### **Understand At-A-Glance**

- Immediately see overall performance
- See how performance changes over time
- Identify which skills are being practiced
- Immediately see which groups perform better

- Initial Training on setup and use
- Customization of 3 graphic display pages
- No Cost to add results from 2 more manikins
- Up to 1000 Results
- 24 Months of Server Time