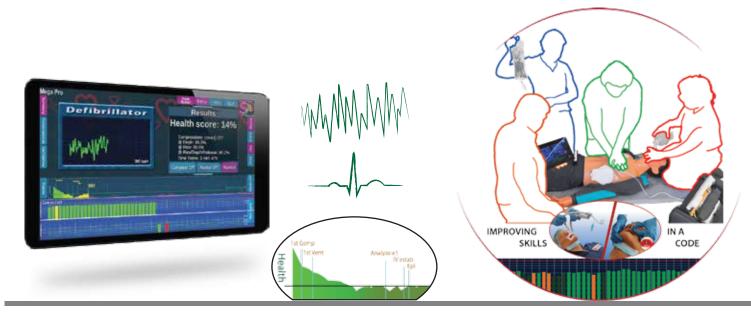

## Life-Like Response for More Improved Training

This training system brings Unprecedented Accurate Quality Feedback to your Megacode training. It includes activities to maintain high quality BLS and ALS skills as well as time stamping all critical events into the recorders log.

## **Evidence Based Debriefing Roles and Skills are Linked**

- Quality of skills in Real Time and in the Debriefing Report.
- Critical Events are Related to Quality of Skills Performed.
- Flexible, Perform to Any Scenario
- Quick and Easy to Run
- Option to Shock Using Your Own Defibrillator/Monitor

#### **Critical Events**

- All Events Logged on Timeline
- Control & Display Heart Rhythms
- Drug Therapy
- Analyse, Charge, & Shock

# with Enhanced System for Emergency Response Training

Critical Events Drug Therapies Heart Rhythms Deliver Quality Shock of Skills

16155 Sierra Lakes Pkwy, Suite 160210, Fontana, CA USA 92336 Tel: +1 877 774-4323